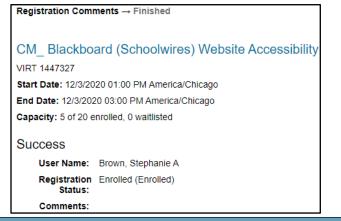

☐ Click **Register Now** for the specified date. **NOTE**: *Do not* select **Assign to Me**, as this will not enroll you into the course

Register Now

- ☐ Click **Confirm** to confirm registration
- A confirmation screen will appear. You will also receive an email with session details and a calendar invite to add to your Outlook Calendar.

You may also: Register Now >

- NOTE: Do not select Assign to Me, as this will not enroll you into the course
- □ Click **Register Now** in the desired scheduled offering□ Click **Confirm** to confirm registration
- A confirmation screen will appear. You will also receive an email with session details and a calendar invite toadd to your Outlook Calendar