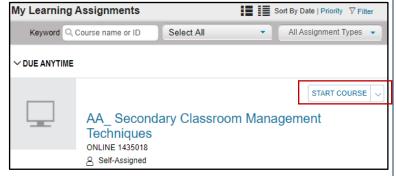

## **Online Course Registration Option 1**

Click the **Start Course** link to begin the course <u>immediately</u>.

Start Course

- The course content page will launch automatically.
   Online courses are usually comprised of multiple learning items besides the actual course such as surveys, assessments, and documents related to the
  - AA\_ Secondary Classroom Management Techniques 
    ONLINE 1435018