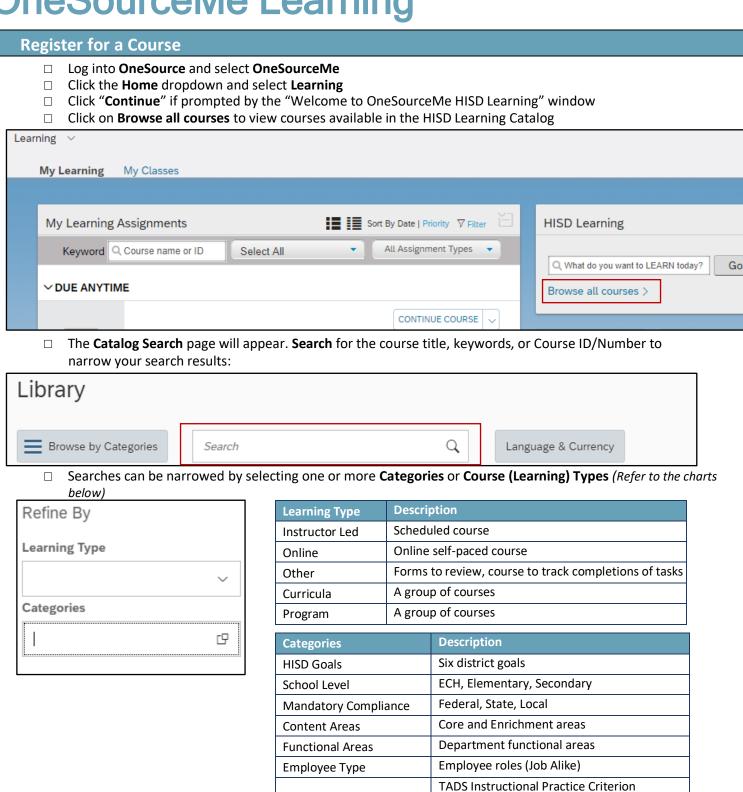

Global Graduate\_Teacher Global Graduate Leader

☐ Find the desired course and click **See Classes** to display available scheduled dates. **NOTE**: If the link **See Classes** does not display, there is no scheduled offering(s) for this course

☐ Click **Register Now** for the specified date. **NOTE**: *Do not* select **Assign to Me**, as this will not enroll you into the course

Register Now

- ☐ Click **Confirm** to confirm registration
- A confirmation screen will appear. You will also receive an email with session details and a calendar invite to add to your Outlook Calendar.